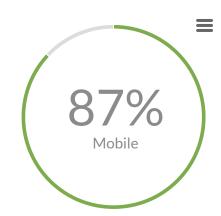

# Online Diagnosis Results

SEO 12.36% Out of 100%

**Performance** 

**35.50%** Out of 100%

Mobile 87.00% Out of 100%

Social

**0.00%**Out of 100%