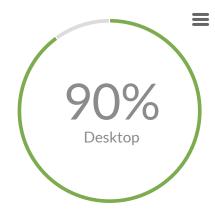

# Online Diagnosis Results

SEO 12.36% Out of 100%

**Performance** 

**35.50%** Out of 100%

Mobile 87.00% Out of 100%

Social

**0.00%**Out of 100%